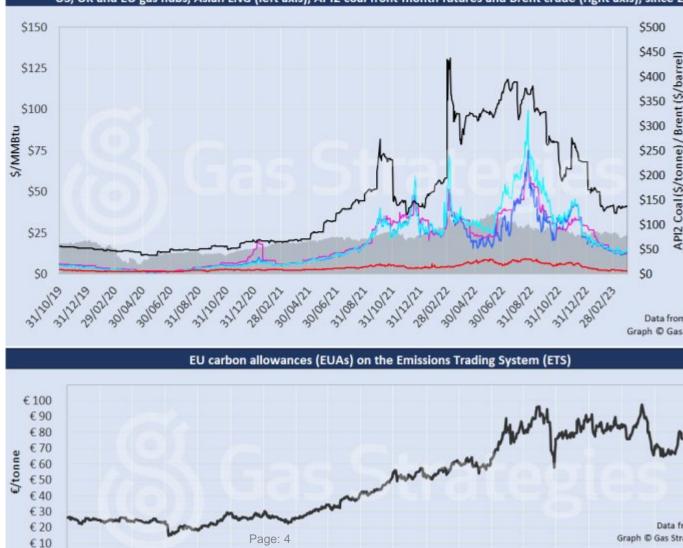

## **Complimentary acces**

The global natural gas market saw large price jumps on Friday, on the back of colder weather expected at the start of the calendar spring.

On European gas, a mild winter has so far turned into a cold spring. According to the forecasts, temperatures will remain below average for at least the next ten days in Germany, the largest gas consumer in Europe.

The Dutch TTF price saw a 9.4% surge to USD 15.25/MMBtu, while the UK's NBP soared 10% to USD 14.60/MMBtu.

The Asia LNG benchmark JKM gained 6.4% and settled at USD 13.52/MMBtu, therefore slightly strengthening its position against the TTF.

In the US, the Henry Hub charted a 5.3% bounce on Friday, settling at USD 2.22/MMBtu, against the backdrop of increasing open interest and volume. This came after government data showed a solid storage withdrawal compared with last year.

Crude settled higher on Friday, as supplies tightened in some parts of the world and US inflation data indicated price rises were slowing, Reuters reported.

Brent saw a 0.6% to USD 79.77/barrel and WTI increased 1.7% to USD 75.67/barrel.